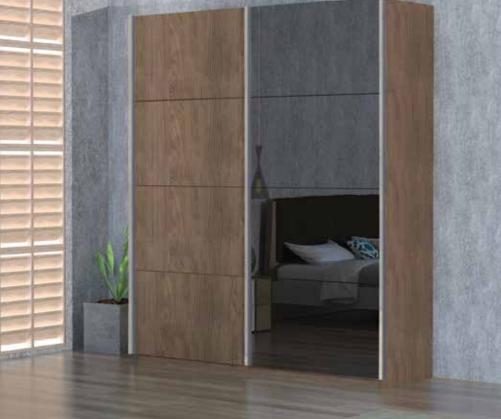

## 2doors S. N.3

WARDROBE natural oak veneer white mirror inox detail

**2φυλλη S. N.2** ΝΤΟΥΛΑΠΑ καπλαμάς φυσικό δρυς φιμέ - τρασέ καθρέπτης

> 2doors S. N.2 WARDROBE natural oak veneer dark - trasse mirror