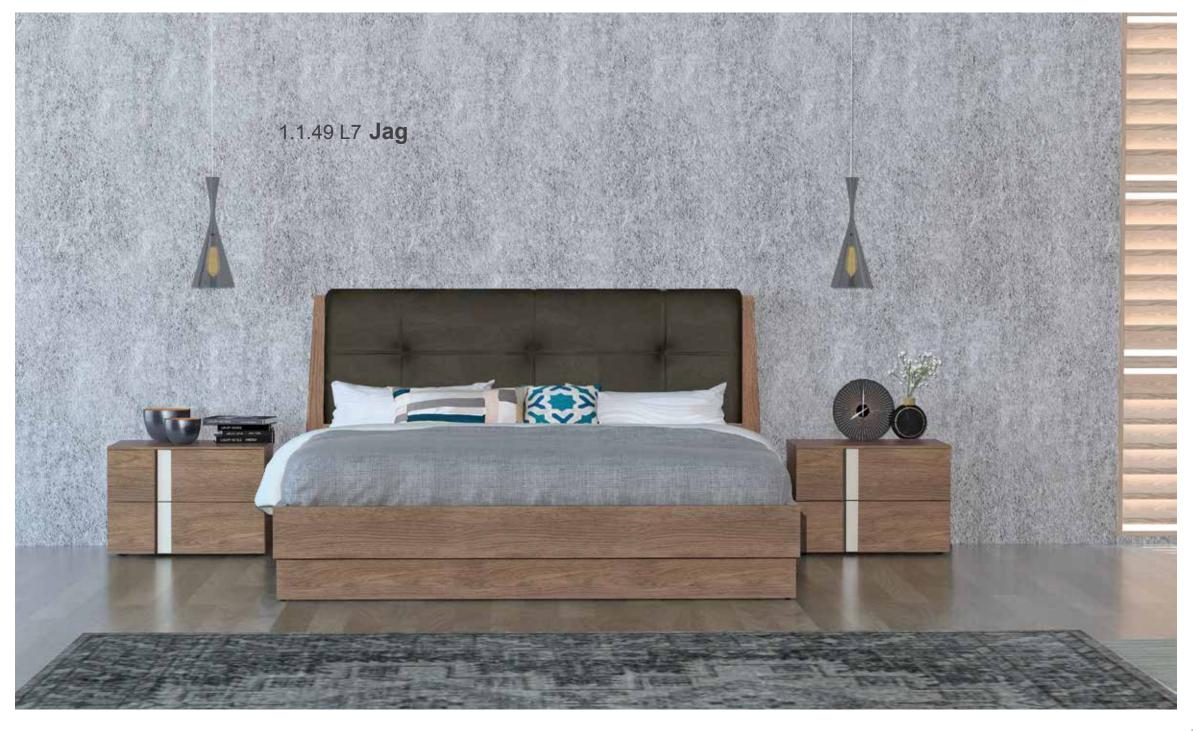

## 1.1.49 L7 Jag

natural oak veneer / φυσικός καπλαμάς δρυς bed / κρεβάτι JAG bedside table / κομοδίνο JAG 3 drawers chest / τουαλέτα JAG mirror / καθρέπτης JAG

**JAG** natural oak veneer / φυσικός καπλαμάς δρυς bed / κρεβάτι JAG bedside table / κομοδίνο JAG

**JAG natural oak** 4drawers chest / συρταριέρα JAG bedside table / κομοδίνο JAG

JAG natural oak

4drawers chest / συρταριέρα JAG wall mount cabinet / επιτοίχιο ντουλάπι JAG stool / σκαμπώ W!!!

4φυλλη Η. JAG ΝΤΟΥΛΑΠΑ καπλαμάς φυσικό δρυς λακαριστές εσοχές - πόμολα