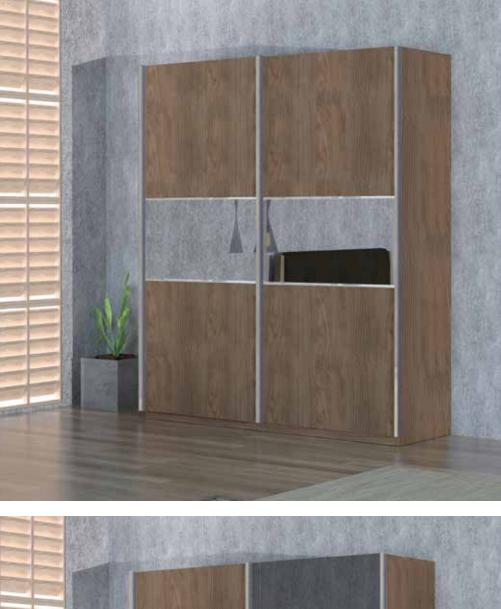

## 2doors S. N.3

WARDROBE natural oak veneer white mirror inox detail

**2φυλλη S. N.2** ΝΤΟΥΛΑΠΑ καπλαμάς φυσικό δρυς φιμέ - τρασέ καθρέπτης

> 2doors S. N.2 WARDROBE natural oak veneer dark - trasse mirror