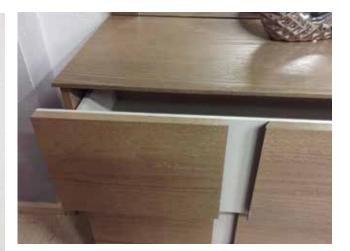

Wall mount cabinet Jag is made of natural oak veneer with mirror & shelf. The wooden backrest creates smart handle.

JAG Λεπτομέρεια τουαλέτας 3drawers chest detail

JAG Τουαλέτα & καθρέπτης 3drawers chest & mirror