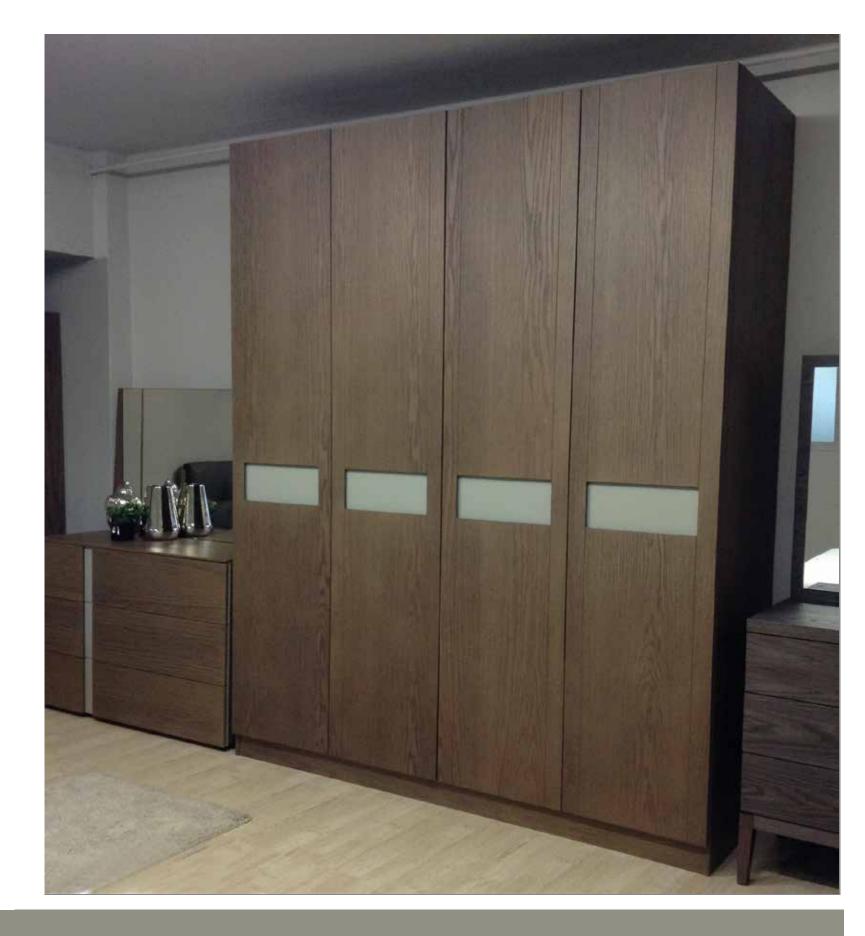

**JAG natural oak** 4drawers chest / συρταριέρα JAG bedside table / κομοδίνο JAG

JAG natural oak

4drawers chest / συρταριέρα JAG wall mount cabinet / επιτοίχιο ντουλάπι JAG stool / σκαμπώ W!!!

4φυλλη Η. JAG ΝΤΟΥΛΑΠΑ καπλαμάς φυσικό δρυς λακαριστές εσοχές - πόμολα

4doors H. JAG WARDROBE natural oak veneer matte lacquered inserts - handles

4φυλλη Η. JAG Λεπτομέρεια ντουλάπας Wardrobe detail

Η ντουλάπα Jag είναι κατασκευασμένη από φυσικό καπλαμά δρυός με λακαριστές εσοχές που χρησιμοποιούνται ως πόμολα.