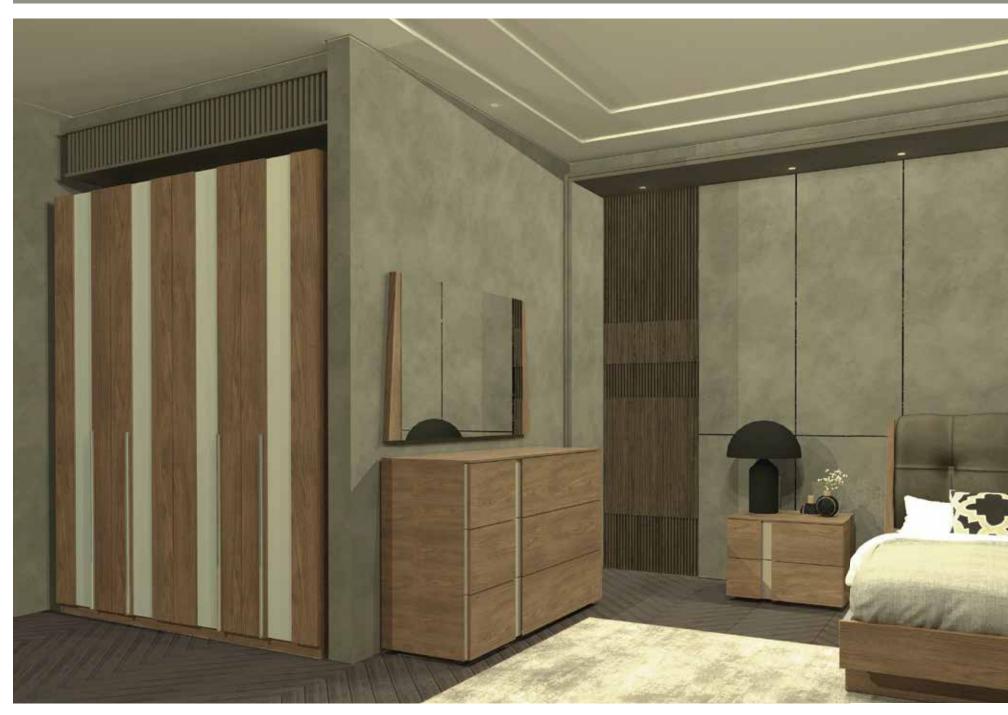

**JAG natural oak** 4drawers chest / συρταριέρα JAG bedside table / κομοδίνο JAG

JAG natural oak

4drawers chest / συρταριέρα JAG wall mount cabinet / επιτοίχιο ντουλάπι JAG stool / σκαμπώ W!!!

4φυλλη Η. JAG ΝΤΟΥΛΑΠΑ καπλαμάς φυσικό δρυς λακαριστές εσοχές - πόμολα

4doors H. JAG WARDROBE natural oak veneer matte lacquered inserts - handles

4φυλλη Η. JAG Λεπτομέρεια ντουλάπας Wardrobe detail

Η ντουλάπα Jag είναι κατασκευασμένη από φυσικό καπλαμά δρυός με λακαριστές εσοχές που χρησιμοποιούνται ως πόμολα.