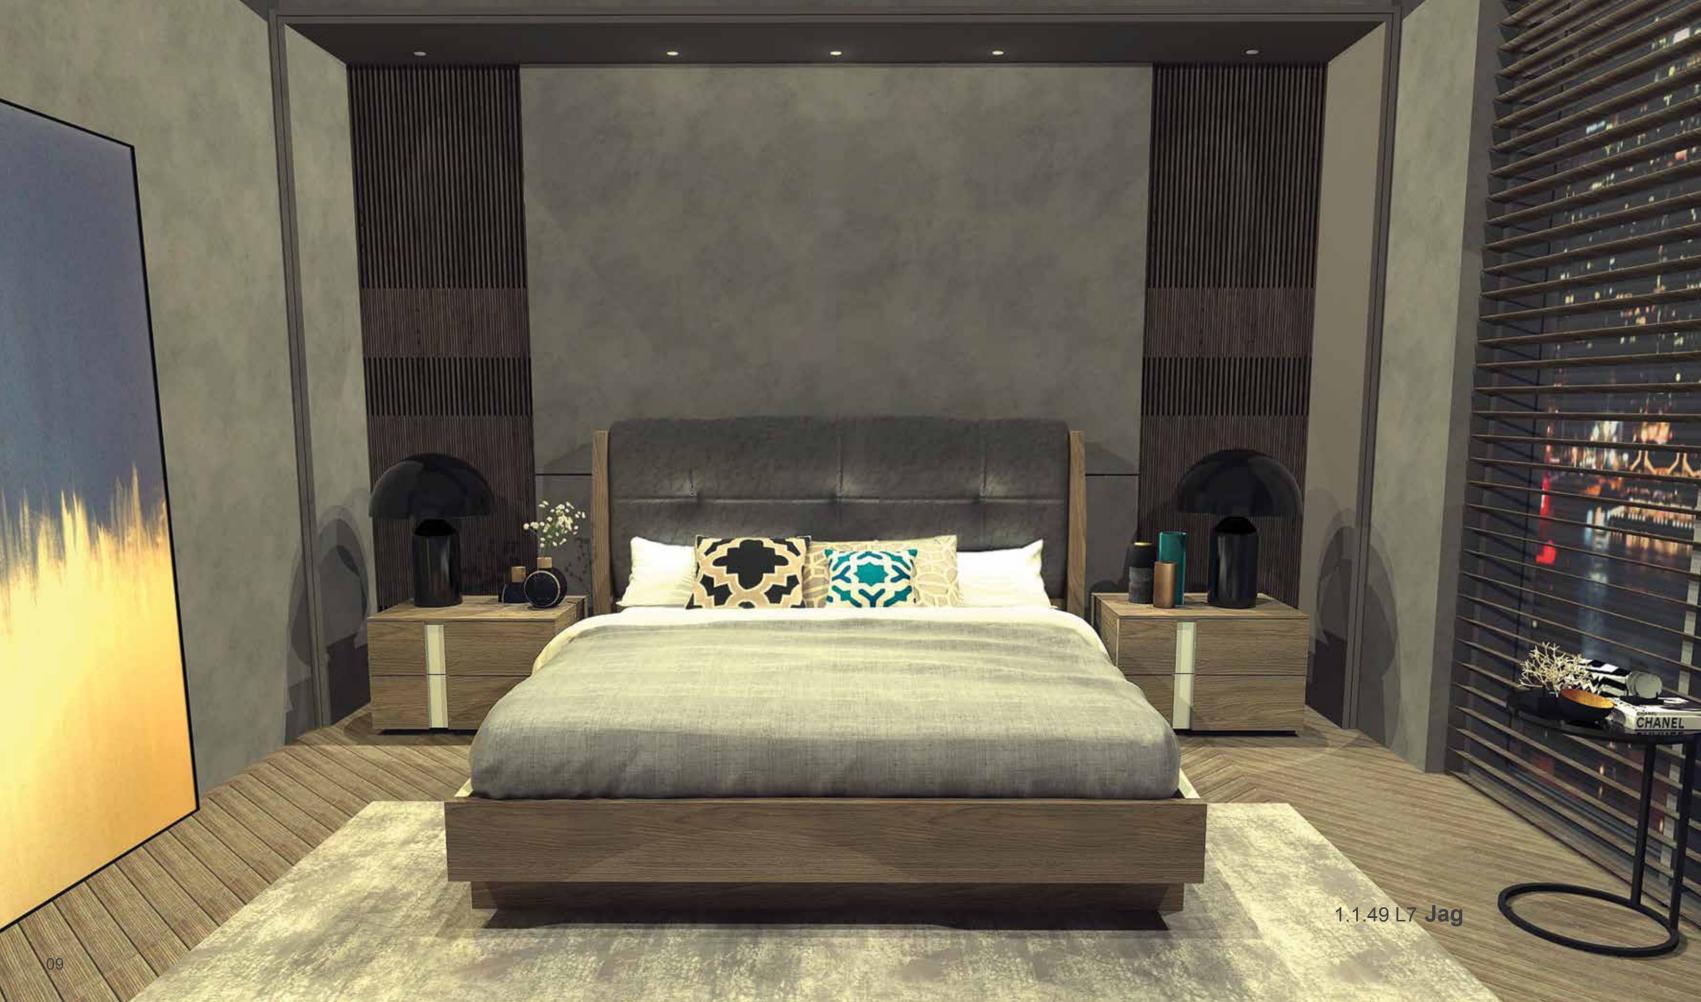

## 1.1.49 L7 Jag

natural oak veneer / φυσικός καπλαμάς δρυς bed / κρεβάτι JAG bedside table / κομοδίνο JAG 3 drawers chest / τουαλέτα JAG mirror / καθρέπτης JAG

**JAG** natural oak veneer / φυσικός καπλαμάς δρυς bed / κρεβάτι JAG bedside table / κομοδίνο JAG