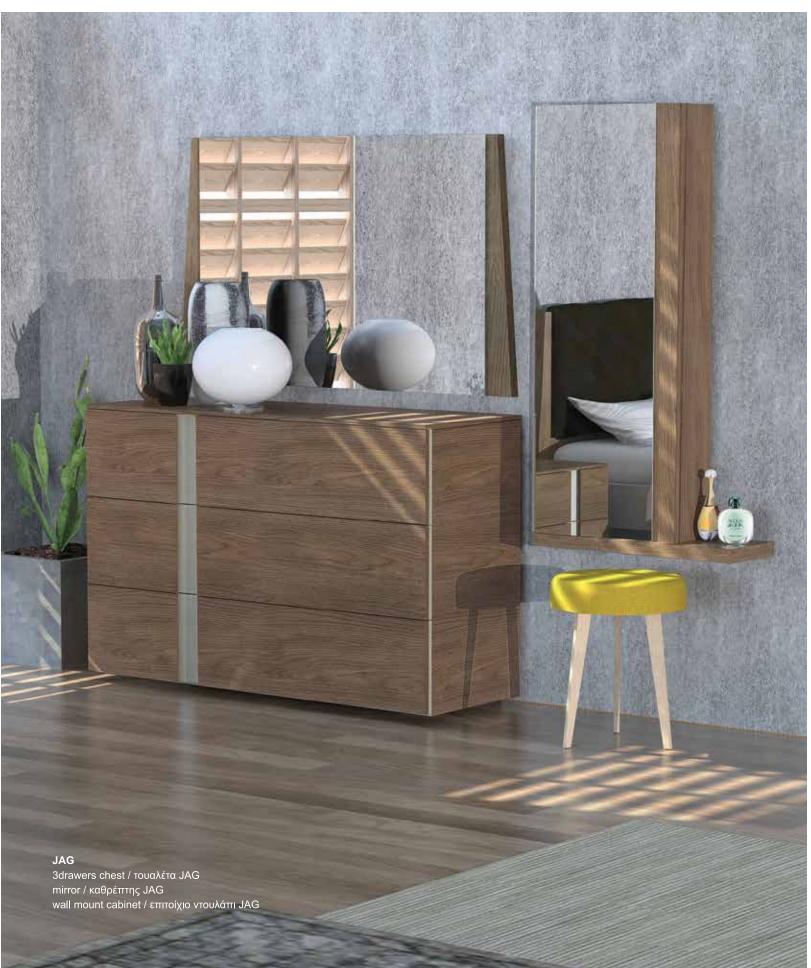

## 1.1.49 L7 Jag

natural oak veneer / φυσικός καπλαμάς δρυς bed / κρεβάτι JAG bedside table / κομοδίνο JAG 3 drawers chest / τουαλέτα JAG mirror / καθρέπτης JAG

**JAG** natural oak veneer / φυσικός καπλαμάς δρυς bed / κρεβάτι JAG bedside table / κομοδίνο JAG

JAG wall mount cabinet / επιτοίχιο ντουλάπι JAG

Επιτοίχιο ντουλάπι Jag κατασκευασμένο από φυσικό καπλαμά δρυός με καθρέπτη & ράφι εξωτερικά. Η χούφτα στο κάθετο ξύλινο τμήμα δημιουργεί εύχρηστο πόμολο.

Wall mount cabinet Jag is made of natural oak veneer with mirror & shelf. The wooden backrest creates smart handle.

JAG Λεπτομέρεια τουαλέτας 3drawers chest detail

JAG Τουαλέτα & καθρέπτης 3drawers chest & mirror

**JAG natural oak** 4drawers chest / συρταριέρα JAG bedside table / κομοδίνο JAG

JAG natural oak

4drawers chest / συρταριέρα JAG wall mount cabinet / επιτοίχιο ντουλάπι JAG stool / σκαμπώ W!!!

4φυλλη Η. JAG ΝΤΟΥΛΑΠΑ καπλαμάς φυσικό δρυς λακαριστές εσοχές - πόμολα