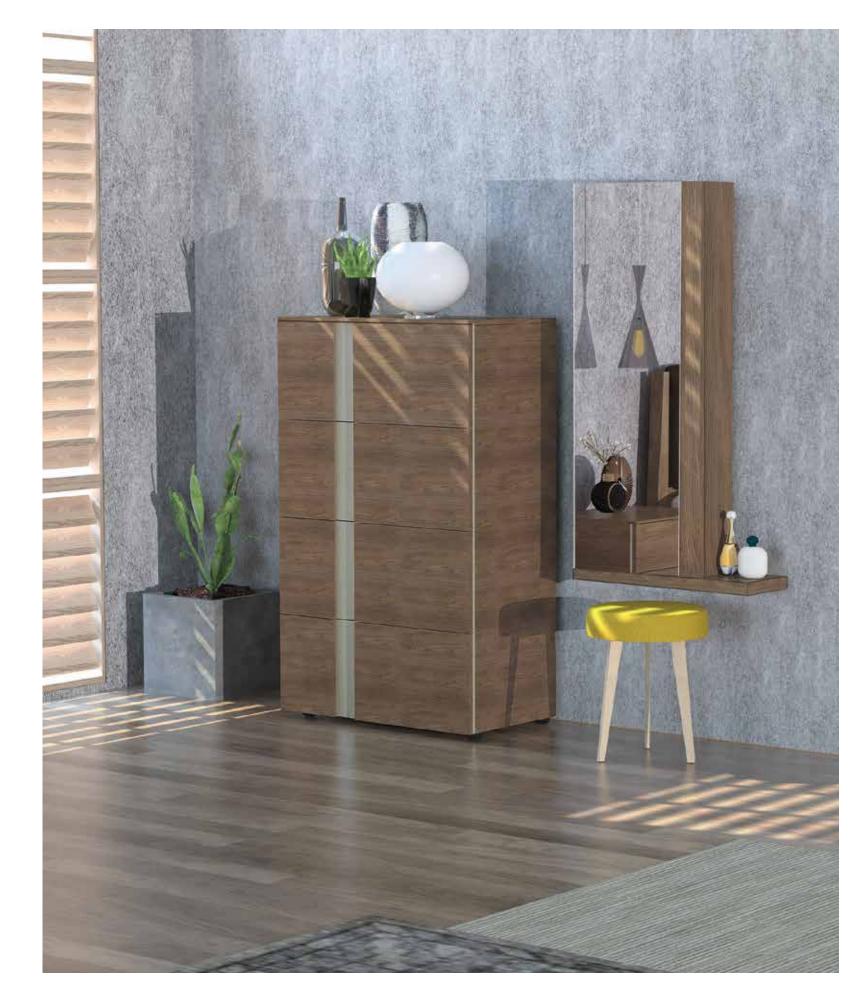

JAG wall mount cabinet / επιτοίχιο ντουλάπι JAG

Επιτοίχιο ντουλάπι Jag κατασκευασμένο από φυσικό καπλαμά δρυός με καθρέπτη & ράφι εξωτερικά. Η χούφτα στο κάθετο ξύλινο τμήμα δημιουργεί εύχρηστο πόμολο.

Wall mount cabinet Jag is made of natural oak veneer with mirror & shelf. The wooden backrest creates smart handle.

JAG Λεπτομέρεια τουαλέτας 3drawers chest detail

JAG Τουαλέτα & καθρέπτης 3drawers chest & mirror