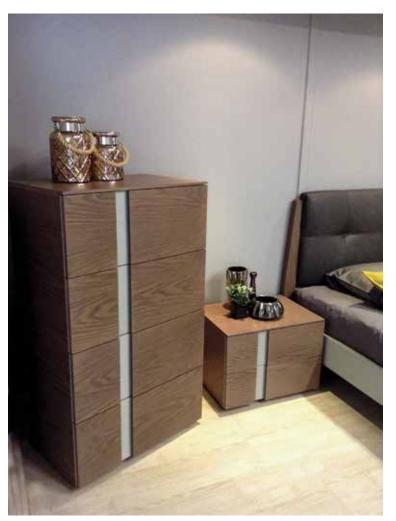

**JAG natural oak** 4drawers chest / συρταριέρα JAG bedside table / κομοδίνο JAG

JAG natural oak

4drawers chest / συρταριέρα JAG wall mount cabinet / επιτοίχιο ντουλάπι JAG stool / σκαμπώ W!!!

4φυλλη Η. JAG ΝΤΟΥΛΑΠΑ καπλαμάς φυσικό δρυς λακαριστές εσοχές - πόμολα