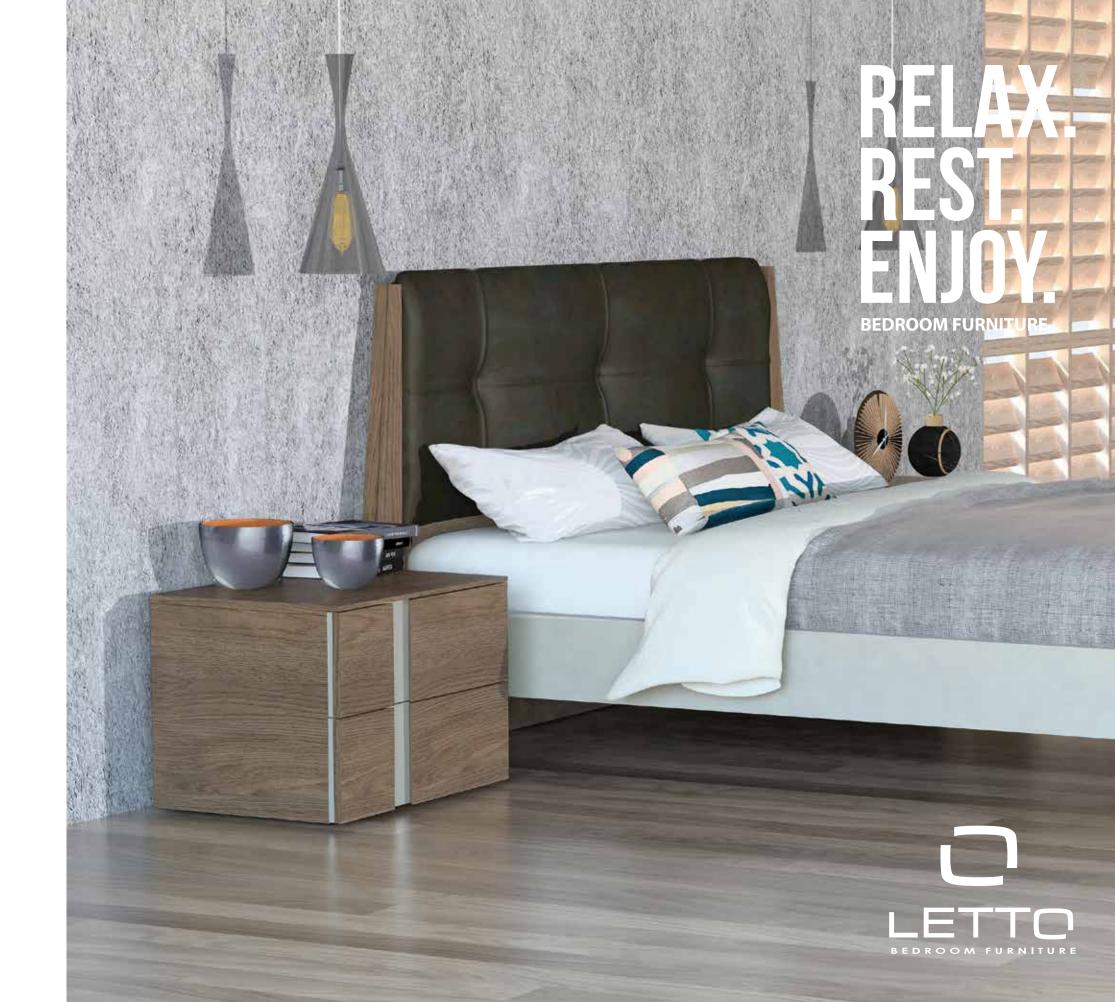

## JAG

Indroducing the JAG model.

The simple and austere lines targeted at consumers looking for bedroom furniture with modern design, all-time great.

It is made of natural oak veneer combined with matt lacquered surfaces, soft-close mechanisms of a known European company and all the given qualitative details that LETTO runs to its models.

This special model will accompany you with functionality and comfort for many years. Aesthetically flawless, elegant and timeless color effect, the JAG model is a fine, all-time classic choice. Σας παρουσιάζουμε το μοντέλο JAG.

Οι λιτές και απέριττες γραμμές απευθύνονται σε καταναλωτές που αναζητούν κρεβατοκάμαρα με μοντέρνα αισθητική και μεγάλη διαχρονικότητα.

Κατασκευασμένο από φυσικό καπλαμά δρυός σε συνδυασμό με ματ λακαριστές επιφάνειες, μηχανισμούς φρένου γνωστής Ευρωπαικής εταιρείας και όλες τις ποιοτικές λεπτομέρειες της LETTO, υπόσχεται να σας συντροφεύει με λειτουργικότητα και άνεση για πολλά χρόνια.

Αισθητικά άψογο, με κομψό αποτέλεσμα και διαχρονικό χρώμα, το μοντέλο JAG δημιουργήθηκε για όλους όσους ξέρουν τι ζητάνε.

BEDROOM JAG / natural oak in your space