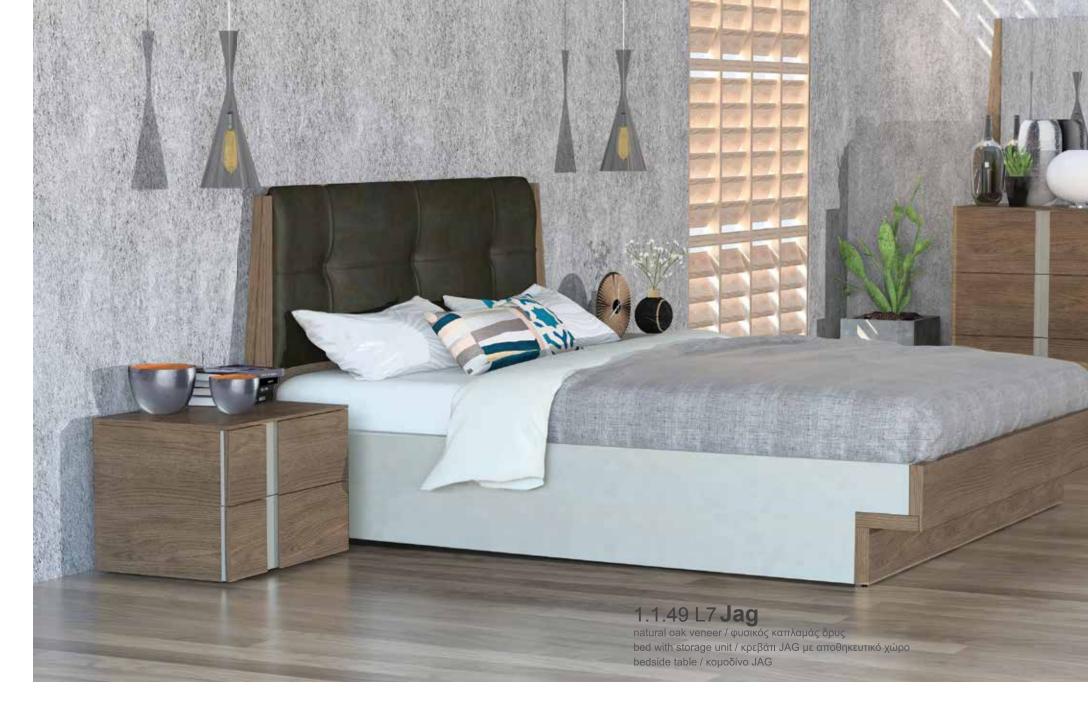

## 1.1.49 L7 Jag

natural oak veneer / φυσικός καπλαμάς δρυς bed / κρεβάτι JAG bedside table / κομοδίνο JAG 3 drawers chest / τουαλέτα JAG mirror / καθρέπτης JAG

**JAG** natural oak veneer / φυσικός καπλαμάς δρυς bed / κρεβάτι JAG bedside table / κομοδίνο JAG

Έχει Ιδιαίτερο ποδαρικό από φυσικό καπλαμά που δένει περίτεχνα με τις λακαριστές τραβέρσες.

πόμολα ενώ ο καθρέπτης ακολουθεί την ιδιαίτερη κλίση του κεφαλαριού.

The Jag headboard is made of natural oak veneer and artificial leather with tensions.

The special footboard is made of natural oak veneer elaborately tied with the lacquered sleepers.

inserts that are used as handles.

- Το κεφαλάρι του κρεβατιού Jag είναι κατασκευασμένο από φυσικό καπλαμά δρυός, τεχνόδερμα με τραβήγματα και ελαφριά κλίση.
- Η τουαλέτα και τα κομοδίνα είναι κατασκευασμένα και αυτά από φυσικό καπλαμά δρυός με τις λακαριστές εσοχές να λειτουργούν ως
- The 4drawers and the 3drawers chest as well as the bedside tables are made of natural oak veneer with lacquered
- Jag mirror is made of natural oak veneer designed accordingly to the particular inclination of Jag's headboard.