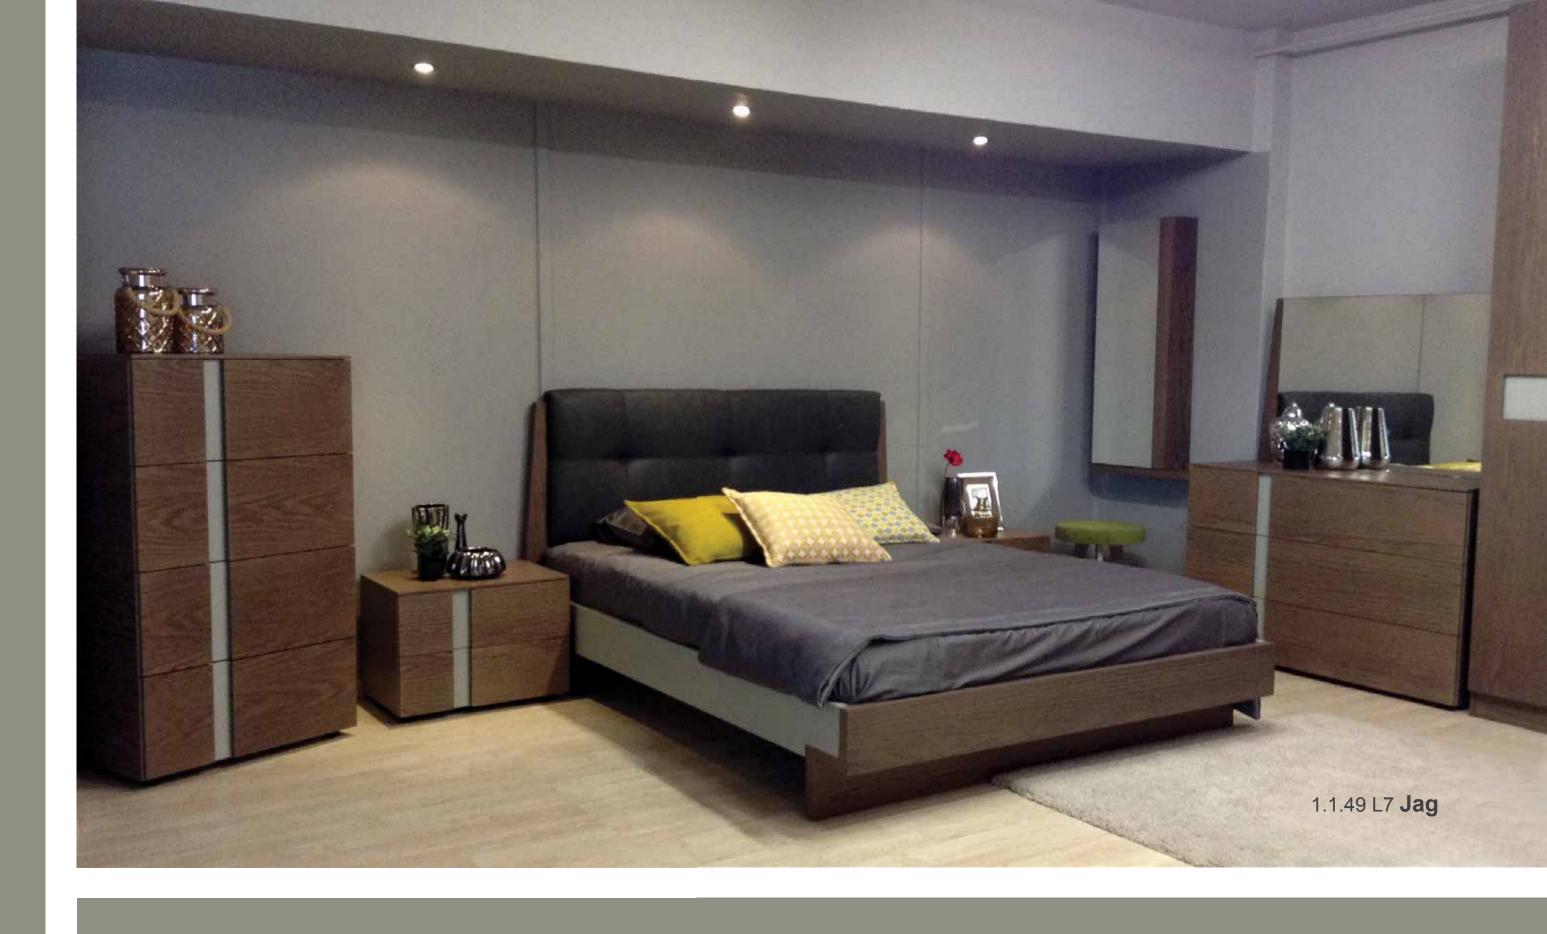

## 1.1.49 L7 Jag

natural oak veneer / φυσικός καπλαμάς δρυς bed / κρεβάτι JAG bedside table / κομοδίνο JAG 3 drawers chest / τουαλέτα JAG mirror / καθρέπτης JAG

**JAG** natural oak veneer / φυσικός καπλαμάς δρυς bed / κρεβάτι JAG bedside table / κομοδίνο JAG

**JAG natural oak** 4drawers chest / συρταριέρα JAG bedside table / κομοδίνο JAG

JAG natural oak

4drawers chest / συρταριέρα JAG wall mount cabinet / επιτοίχιο ντουλάπι JAG stool / σκαμπώ W!!!

4φυλλη Η. JAG ΝΤΟΥΛΑΠΑ καπλαμάς φυσικό δρυς λακαριστές εσοχές - πόμολα