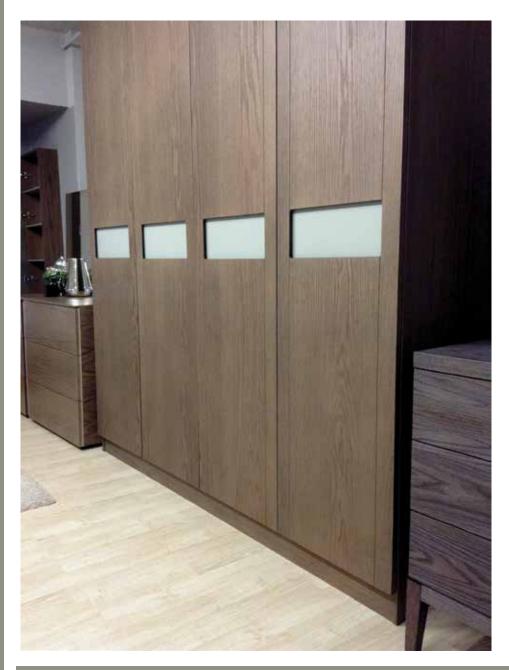

**JAG natural oak** 4drawers chest / συρταριέρα JAG bedside table / κομοδίνο JAG

JAG natural oak

4drawers chest / συρταριέρα JAG wall mount cabinet / επιτοίχιο ντουλάπι JAG stool / σκαμπώ W!!!

4φυλλη Η. JAG ΝΤΟΥΛΑΠΑ καπλαμάς φυσικό δρυς λακαριστές εσοχές - πόμολα

4doors H. JAG WARDROBE natural oak veneer matte lacquered inserts - handles

4φυλλη Η. JAG Λεπτομέρεια ντουλάπας Wardrobe detail

Η ντουλάπα Jag είναι κατασκευασμένη από φυσικό καπλαμά δρυός με λακαριστές εσοχές που χρησιμοποιούνται ως πόμολα.