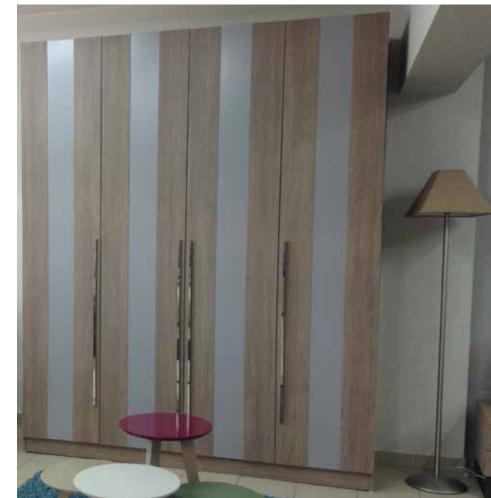

**JAG natural oak** 4drawers chest / συρταριέρα JAG bedside table / κομοδίνο JAG

JAG natural oak

4drawers chest / συρταριέρα JAG wall mount cabinet / επιτοίχιο ντουλάπι JAG stool / σκαμπώ W!!!

4φυλλη Η. JAG ΝΤΟΥΛΑΠΑ καπλαμάς φυσικό δρυς λακαριστές εσοχές - πόμολα

4doors H. JAG WARDROBE natural oak veneer matte lacquered inserts - handles

4φυλλη Η. JAG Λεπτομέρεια ντουλάπας Wardrobe detail

Η ντουλάπα Jag είναι κατασκευασμένη από φυσικό καπλαμά δρυός με λακαριστές εσοχές που χρησιμοποιούνται ως πόμολα.