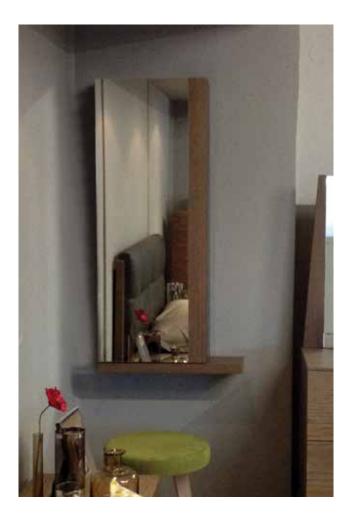

JAG wall mount cabinet / επιτοίχιο ντουλάπι JAG

Επιτοίχιο ντουλάπι Jag κατασκευασμένο από φυσικό καπλαμά δρυός με καθρέπτη & ράφι εξωτερικά. Η χούφτα στο κάθετο ξύλινο τμήμα δημιουργεί εύχρηστο πόμολο.

Wall mount cabinet Jag is made of natural oak veneer with mirror & shelf. The wooden backrest creates smart handle.

JAG Λεπτομέρεια τουαλέτας 3drawers chest detail

JAG Τουαλέτα & καθρέπτης 3drawers chest & mirror