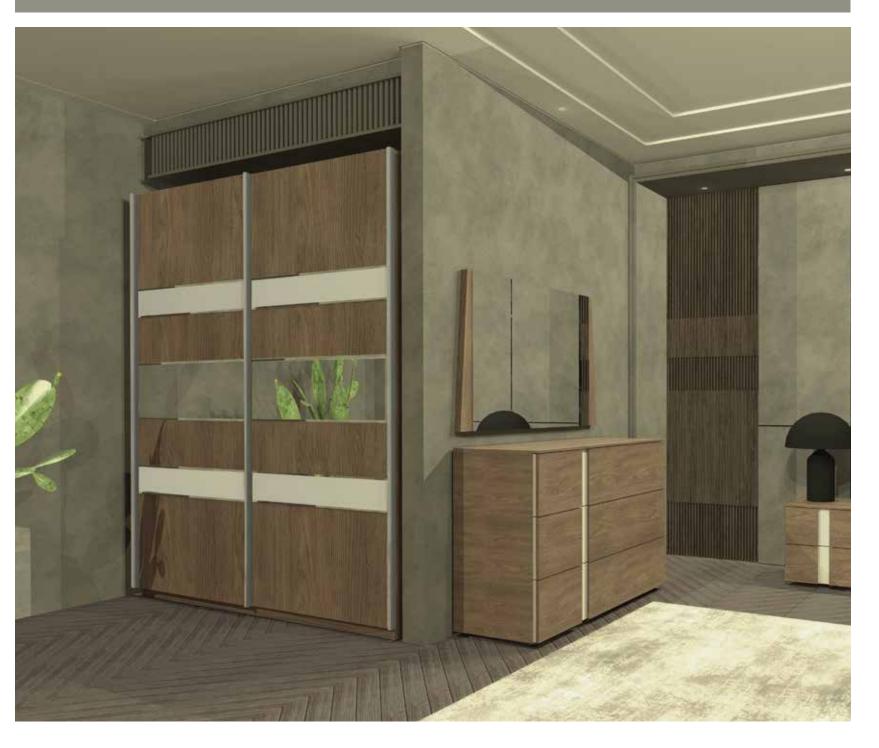

2φυλλη S. N.8 ΝΤΟΥΛΑΠΑ καπλαμάς φυσικό δρυς λευκός καθρέπτης inox βέργα ματ λακαριστές λεπτομέρειες 2doors S. N.8 WARDROBE natural oak veneer white mirror inox & lacquered details 2φυλλη S. N.3 ΝΤΟΥΛΑΠΑ καπλαμάς φυσικό δρυς λευκός καθρέπτης inox βέργα