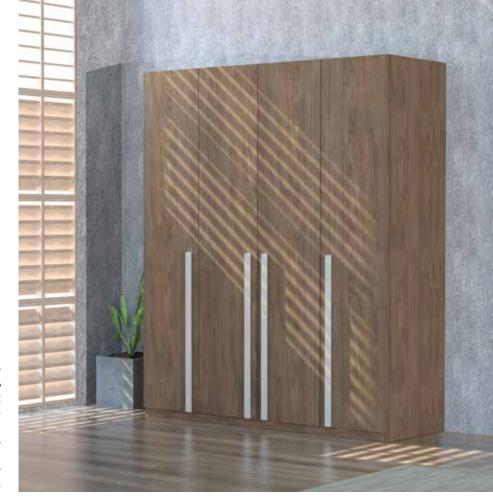

**JAG natural oak** 4drawers chest / συρταριέρα JAG bedside table / κομοδίνο JAG

JAG natural oak

4drawers chest / συρταριέρα JAG wall mount cabinet / επιτοίχιο ντουλάπι JAG stool / σκαμπώ W!!!

4φυλλη Η. JAG ΝΤΟΥΛΑΠΑ καπλαμάς φυσικό δρυς λακαριστές εσοχές - πόμολα

4doors H. JAG WARDROBE natural oak veneer matte lacquered inserts - handles

4φυλλη Η. JAG Λεπτομέρεια ντουλάπας Wardrobe detail

Η ντουλάπα Jag είναι κατασκευασμένη από φυσικό καπλαμά δρυός με λακαριστές εσοχές που χρησιμοποιούνται ως πόμολα.