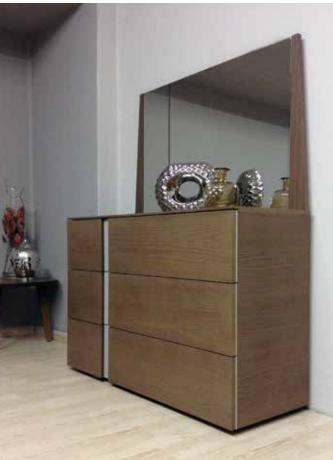

Wall mount cabinet Jag is made of natural oak veneer with mirror & shelf. The wooden backrest creates smart handle.

JAG Λεπτομέρεια τουαλέτας 3drawers chest detail

JAG Τουαλέτα & καθρέπτης 3drawers chest & mirror

**JAG natural oak** 4drawers chest / συρταριέρα JAG bedside table / κομοδίνο JAG

JAG natural oak

4drawers chest / συρταριέρα JAG wall mount cabinet / επιτοίχιο ντουλάπι JAG stool / σκαμπώ W!!!

4φυλλη Η. JAG ΝΤΟΥΛΑΠΑ καπλαμάς φυσικό δρυς λακαριστές εσοχές - πόμολα