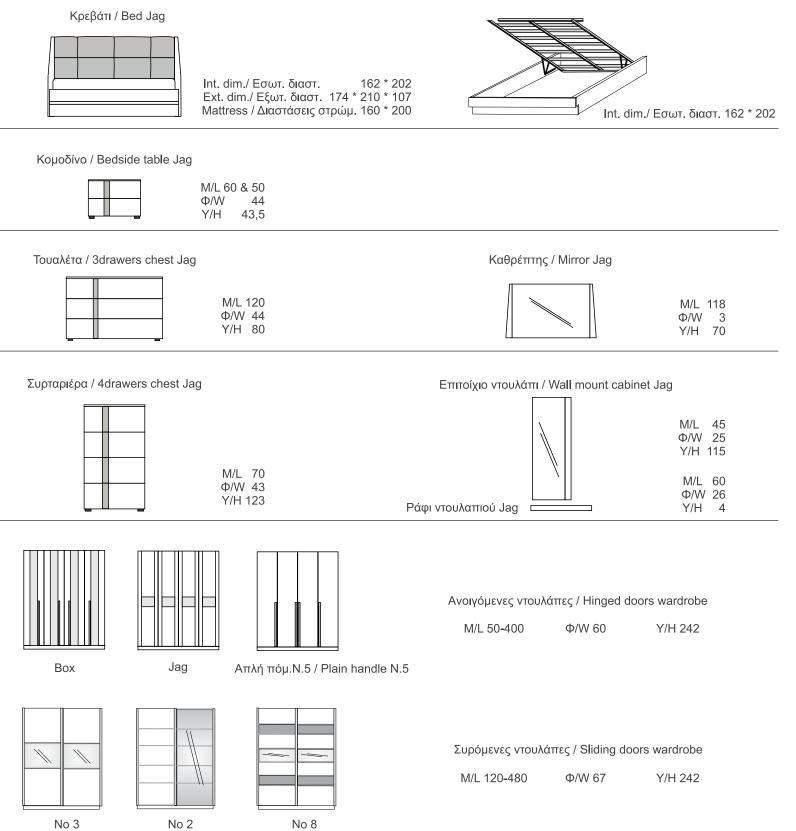

υσικό δρυς λευκός καθρέπτης inox βέργα

## 2doors S. N.3

WARDROBE natural oak veneer white mirror inox detail

**2φυλλη S. N.2** ΝΤΟΥΛΑΠΑ καπλαμάς φυσικό δρυς φιμέ - τρασέ καθρέπτης

> 2doors S. N.2 WARDROBE natural oak veneer dark - trasse mirror







4φυλλη Η. ΑΠΛΗ Ν.5 ΝΤΟΥΛΑΠΑ καπλαμάς φυσικό δρυς ματ λάκα χερούλια Νο 5

4doors H. PLAIN N. 5 WARDROBE natural oak veneer matte lacquered handles No 5

> 4φυλλη Η. BOX Ν.9 ΝΤΟΥΛΑΠΑ καπλαμάς φυσικό δρυς λακαριστές εσοχές inox χερούλια Νο 9

4doors H. BOX N.9 WARDROBE natural oak veneer matte lacquered inserts inox handles No 9

4φυλλη Η. BOX Ν.9 ΝΤΟΥΛΑΠΑ καπλαμάς φυσικό δρυς ματ λακαριστές εσοχές inox χερούλια Νο 9

4doors H. BOX N.9 WARDROBE natural oak veneer matte lacquered inserts inox handles No 9





## Διαστάσεις / Dimensions JAG